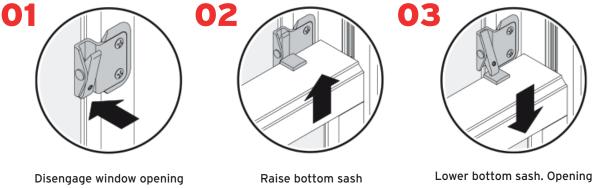

### Safety Guide

Properly maintain opening control device and verify correct window opening control device operation on a monthly basis.

Window opening control device should automatically re-engage when closing bottom sash.

After activation of the window opening control device check for openability.

Clear opening must be less than 4 inches.

Teach household members six years old and older how to operate the release mechanism in case of an emergency.

### Warning

To disengage window opening control device

control device

control device resets

To manually re-engage window opening control device

Push top to re-engage window opening control device