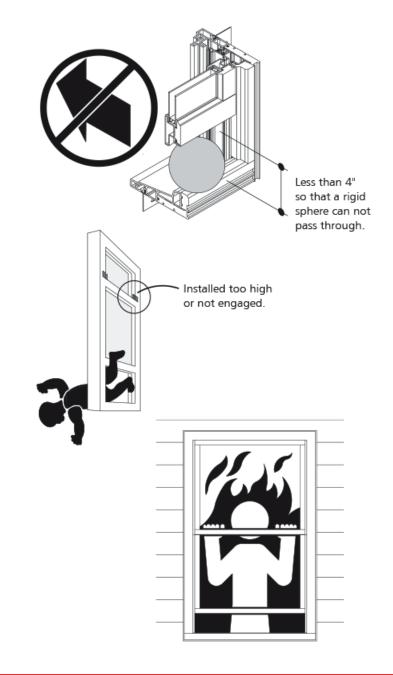

After activation of the window opening control device check for openability.

Clear opening must be less than 4 inches.

Teach household members six years old and older how to operate the release mechanism in case of an emergency.

#### **Possible Fall Hazard**

- Follow manufacturer's assembly and installation instructions carefully. Failure to do so may result in accidental window falls.

- Window opening control device is designed to protect against accidental window falls by children five years and younger.

- Window opening control device is not a substitute for careful supervision of all young children.

- Keep window opening control device engaged unless needed for use in an emergency.

## Young Children may fall through an open window if all instructions are not followed:

- Use recommended materials and techniques.

- Make sure the window opening control device is securely attached to the window sash.
- Make sure that the window is in good condition.

#### No window rescue above 75 feet (6th floor)

- Fire rescue ladder may not reach beyond 75 feet (6th floor)

- Do not rely on being rescued from windows above 75 feet (6th floor). Follow building fire escape plan.

#### Blocks escape in fire and emergency unless released

- Follow instructions on reverse side to properly operate the window opening control device to open window.

- Never apply padlock or devices that require a key or tool to unlock them to the window opening control device.