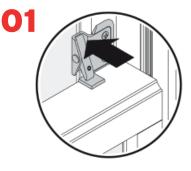

### Warning

To disengage window opening control device

control device

control device resets

To manually re-engage window opening control device

Push top to re-engage window opening control device